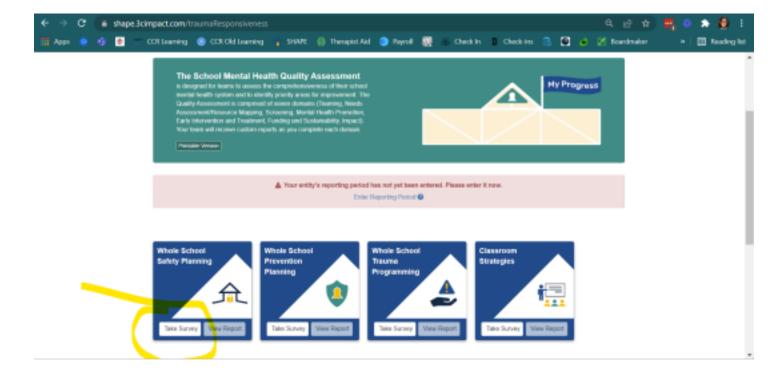

© Ann & Robert H. Lurie Children's Hospital of Chicago. All rights reserved

• **Step 6:** Complete the survey for each of the 8 TRS-IA Domains until the entire TRS-IA is complete. Use the 2021-2022 School Year dates when prompted to select dates.