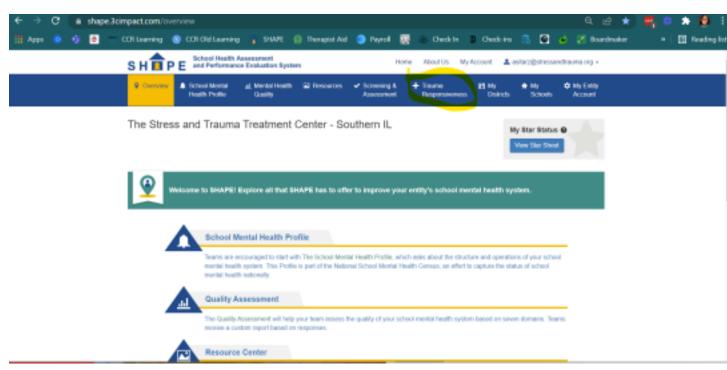

• Step 3: Enter in your information

Ann & Robert H. Lurie Children's Hospital of Chicago. All rights reserved

• **Step 4:** Complete a short survey

• Step 5: Select Trauma-Responsiveness from the Menu at the top

© Ann & Robert H. Lurie Children's Hospital of Chicago. All rights reserved

• **Step 6:** Complete the survey for each of the 8 TRS-IA Domains until the entire TRS-IA is complete. Use the 2021-2022 School Year dates when prompted to select dates.